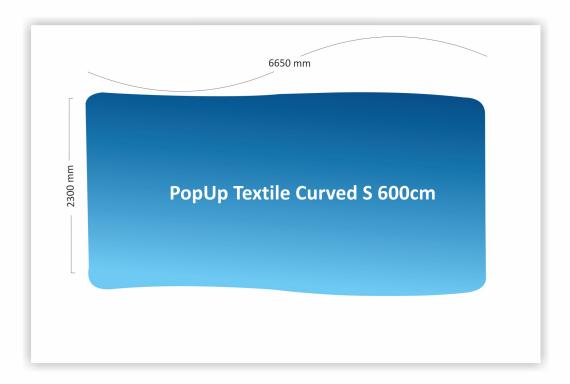

# PO565 Tension Fabric Display Curved S-shaped 600cm

### **Product specifications:**

✓ total graphic area: W: 6650 mm H: 2300 mm